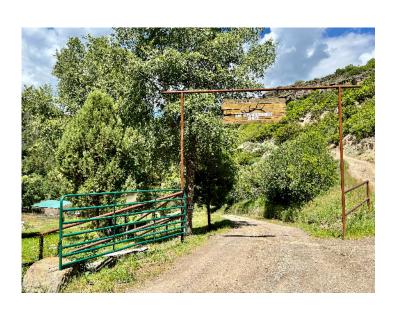

At the 10 miles mark you will arrive at Sweetwater Lake Resort. Right before entering the resort, take a hard right.

Follow the road for 1.7 miles. You will pass several small cabins, stay to your right and continue past them. After the second set of cabins, you will see 4x4 only warnings. We do our best to keep the road plowed and you should be fine even in a two wheel drive vehicle. You will pass a large log home on your right (the Lodge) and go over a creek. Fifty feet past the creek you will see our sign on the left on a pipe archway. Stay to your left and continue down to our pack station (a large metal barn and bunkhouse).