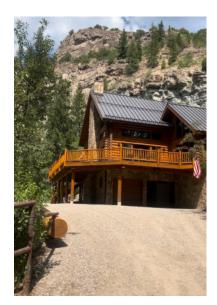

At the 10 miles mark you will arrive at Sweetwater Lake Resort. Right before entering the resort, take a hard right.

Follow the road for 1.7 miles. You will pass several small cabins, stay to your right and continue past them. After the second set of cabins, you will see 4x4 only warnings. We do our best to keep the road plowed and you should be fine even in a two wheel drive vehicle. You will pass a large log home on your right (the Lodge) and go over a creek. Fifty feet past the creek you will see our sign on the left on a pipe archway. Stay to your left and continue down to our pack station (a large metal barn and bunkhouse).